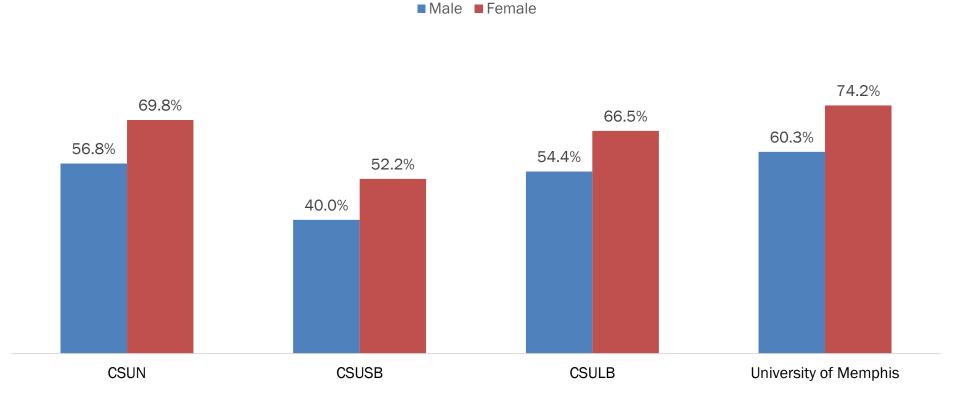

| 1,047              |
| Arcadia, CA                        | 3                               | 11/22/2020 | 3                                  | 90                 |
| Pleasanton, CA                     | 1                               | 09/11/2020 | 4                                  | 84                 |
| Manhattan Beach, CA                | 1                               | 10/14/2020 | 4                                  | 79                 |
| Washington, DC Metro<br>GWU/Milken | 8                               | 11/17/2020 | 1                                  | 6                  |

### **Observed Mask Use Over Time**

#### by Location Type, All Sites (except Phila)



## Mask use in commercial settings by site



## **Gender Differences by Site**

(Correct Mask Use)