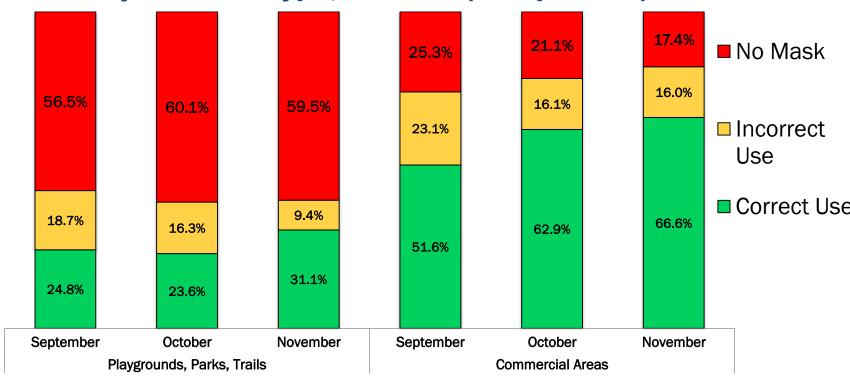

### **Observed Mask Use Over Time**

#### by Location Type, All Sites (except Phila)