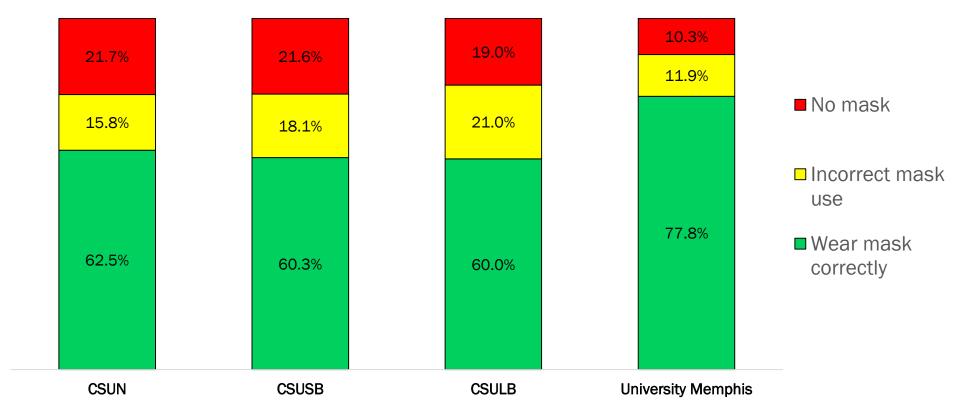

| 10/13/2020 | 39                                 | 1,047              |
| Arcadia, CA                        | 3                               | 11/22/2020 | 3                                  | 90                 |
| Pleasanton, CA                     | 1                               | 09/11/2020 | 4                                  | 84                 |
| Manhattan Beach, CA                | 1                               | 10/14/2020 | 4                                  | 79                 |
| Washington, DC Metro<br>GWU/Milken | 8                               | 11/17/2020 | 1                                  | 6                  |

### **Observed Mask Use Over Time**

#### by Location Type, All Sites (except Phila)



## Mask use in commercial settings by site



## **Gender Differences by Site**

(Correct Mask Use)